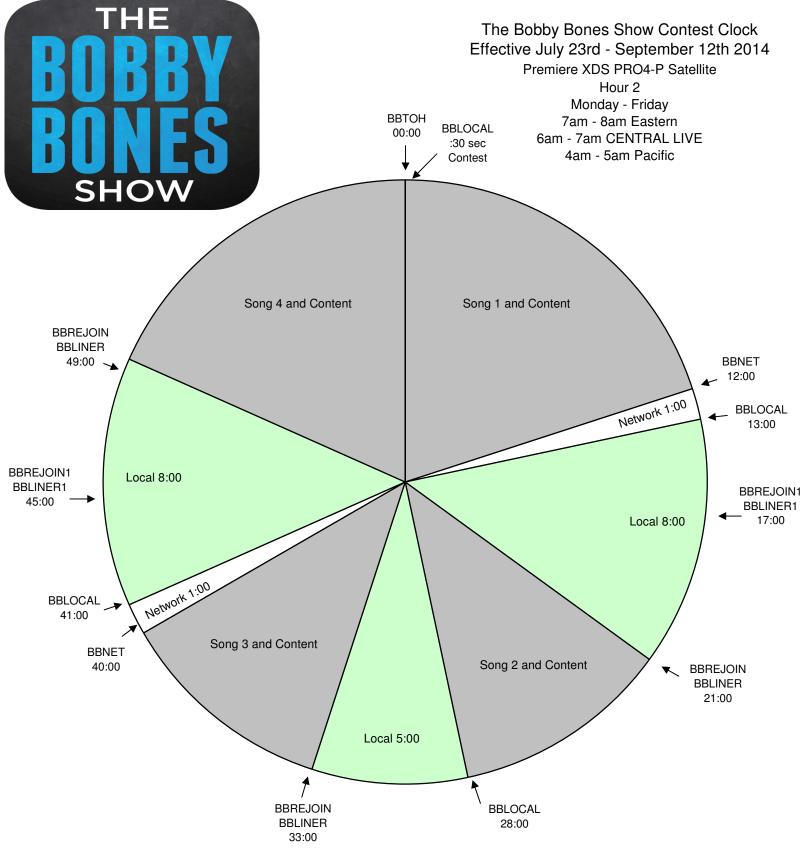

For Technical Assistance call: Premiere Network Operations Center: 800-276-4431 Technical Info: www.premiereradio.com/engineering

## All Breaks Float! TOH & BBLINER Also Float!

Program is live for 5 hours starting at 6am Eastern. Central and Western time zones are welcome to air 5 hours, starting at 5am local time.

Network will program music and talk during the content segments. Stations are welcome to schedule additional songs in the 8 minute local segments

BBLOCAL - Fires local breaks. All breaks float.

BBLINER - Float. Fires locally voiced short show ID - must be exactly 5 second, dry voice BBLINER1 - Fires locally voiced short show ID - must be exactly 5 second, dry voice BBREJOIN - Joins the show

BBREJOIN1 - Optional rejoin for 4 minute local breaks.

BBTOH - Float. Fires locally produced top of hour ID - network will go silent for :15 BBCONTEST - For Clear Channel Stations Contesting